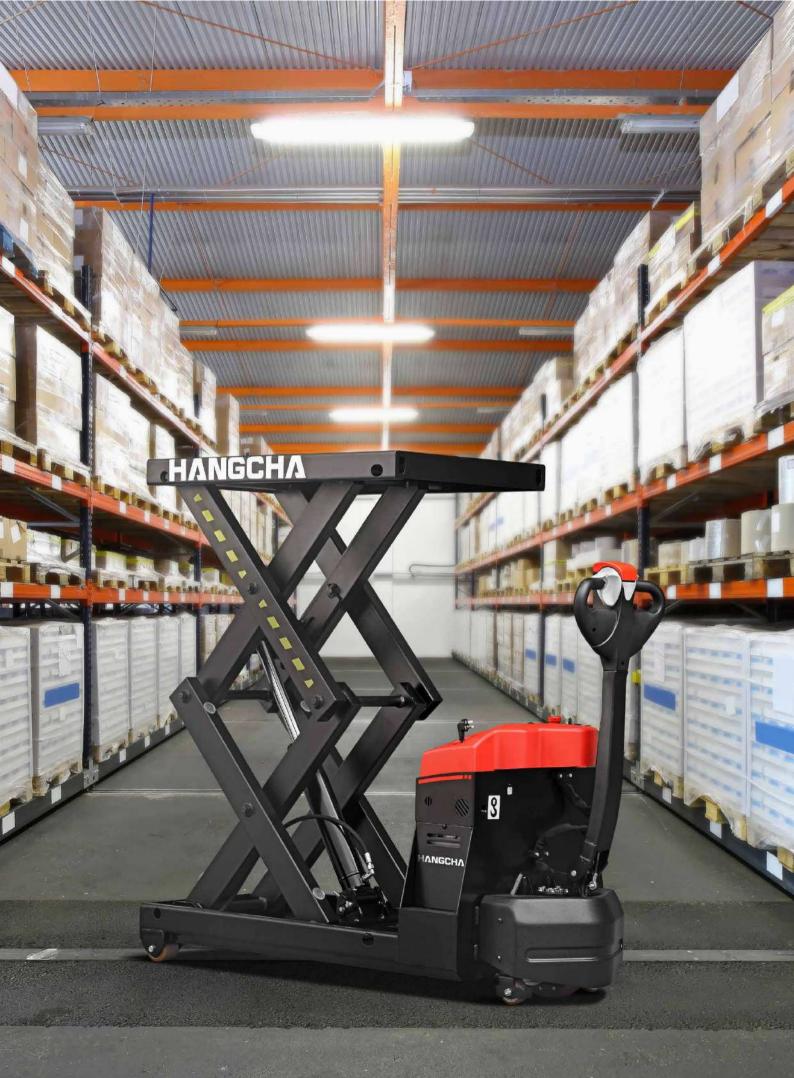

# **XB Series Pallet Truck With Scissor Lift**

The World of Hangcha **SINCE 1956** 

#### Wide applicability

/ Flexible device movement, quick and convenient operation, large loading capacity, high lifting height.

## **High structural strength**

/ High strength rectangular tube, Self-lubricating nylon slider, long service life and stable performance.

#### **High performance**

/ Permanent magnet motor, One-piece hydraulic power pack, colloidal maintenance-free battery, high performance, stable and efficient.

# Reliability

/ Side support system, one-way throttle valve on lifting hydraulic cylinder, Waterproof connector, safety and reliability in performance.

### **Safety**

/ Three emergency braking functions, emergency reverse button on Joystick, electronic lift limit, ensure the safety of personnel and cargo.