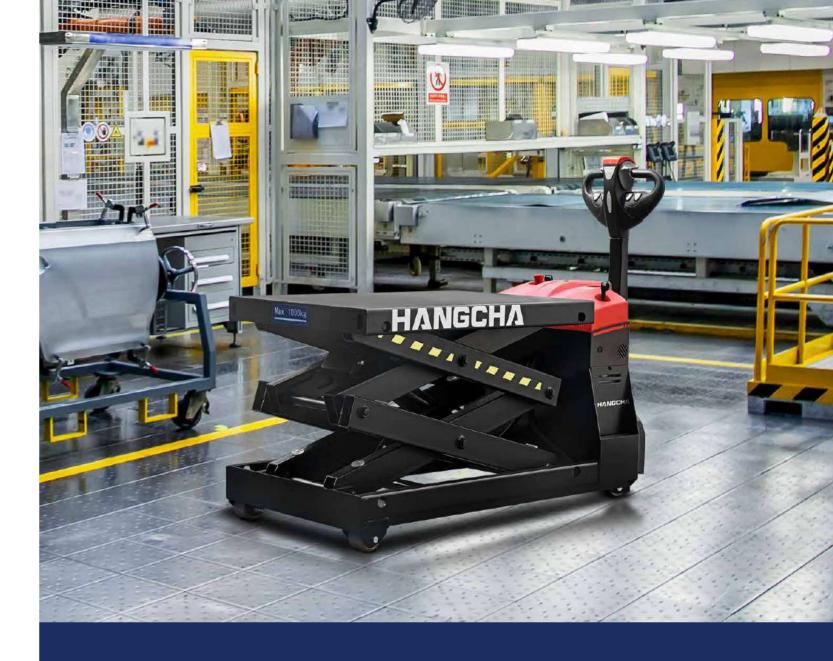

# **XB Series Pallet Truck With Scissor Lift**

The World of Hangcha **SINCE 1956** 

#### Wide applicability

/ Flexible device movement, quick and convenient operation, large loading capacity, high lifting height.

## **High structural strength**

/ High strength rectangular tube, Self-lubricating nylon slider, long service life and stable performance.

#### **High performance**

/ Permanent magnet motor, One-piece hydraulic power pack, colloidal maintenance-free battery, high performance, stable and efficient.

# Reliability

/ Side support system, one-way throttle valve on lifting hydraulic cylinder, Waterproof connector, safety and reliability in performance.

### **Safety**

/ Three emergency braking functions, emergency reverse button on Joystick, electronic lift limit, ensure the safety of personnel and cargo.