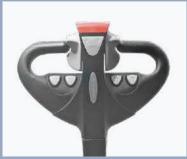

### **Safety**

/ Three emergency braking functions, emergency reverse button on Joystick, electronic lift limit, ensure the safety of personnel and cargo.

Integrated hydraulic unit, compact structure less space

Multi-function handle, reliable, beautiful and simple, all functions can be completed with one hand