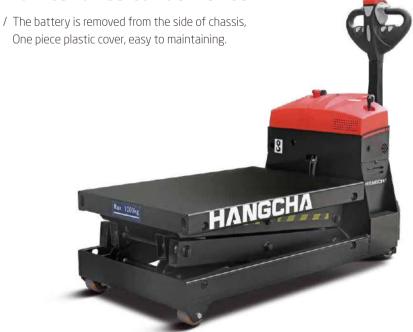

#### **Maintenance convenience**

Double scissors structure, rectangular tube profile, more stable and stronger

One-piece cover, covering almost all important components, convenient for maintenance

The batteries can be removed conveniently, for easier maintenance and disassembly