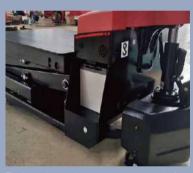

#### Wide applicability

/ Flexible device movement, quick and convenient operation, large loading capacity, high lifting height.

## **High structural strength**

/ High strength rectangular tube, Self-lubricating nylon slider, long service life and stable performance.

#### **Maintenance convenience**

Double scissors structure, rectangular tube profile, more stable and stronger

One-piece cover, covering almost all important components, convenient for maintenance

The batteries can be removed conveniently, for easier maintenance and disassembly